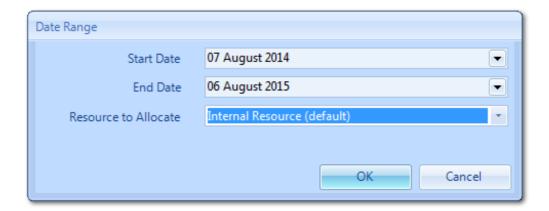

## Resource to Allocate

₩ed, Jan 17, 2024 ■ Buildings Tab

If the Contract was set up as an Internal Contract, an extra field is available when changing the dates of a Building. This field is called Resource to Allocate. This allows the User to select if Work Orders at this Building are to go to the Tier 1 Resource, which is selected by default, on the Contract or a Tier 2 Resource under the Tier 1 Resource. Clicking the dropdown will display a list of available Tier 2s to choose from. Select one and click "OK" to change the allocated Resource.