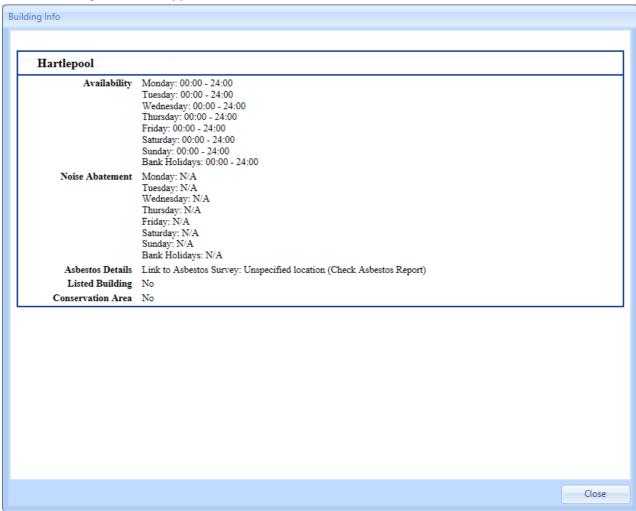

## Work Order Building Information

The Work Order Information section shows the main details which make up this Work Order. On the main Work Order block a "Building Info" link is present. This link, when clicked, will display a new window containing Asbestos and Availability details.

1. Clicking on the "Building Info" link:

WO: 1572386 0.04 - Pending resource allocation Refresh Building Info

2. The following screen will appear:

Both the Portal and Mobile Application also show this information. This detail is shown and is not restricted by Permission.