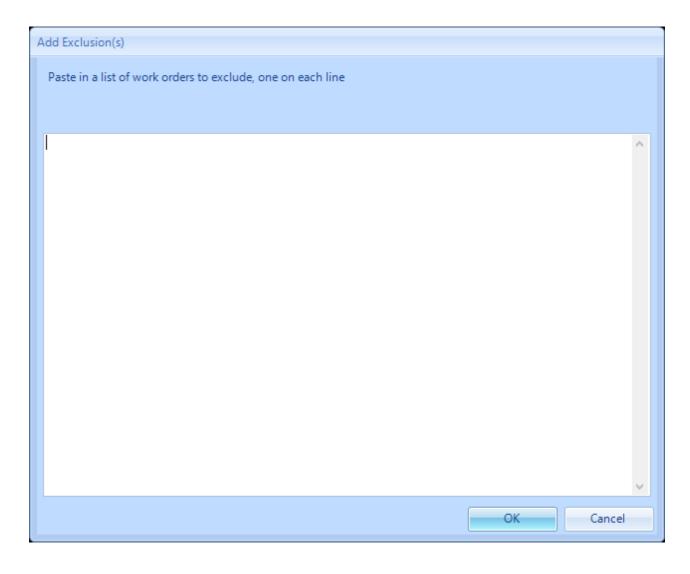

- 1. Click "Performance Metric Exclusions" to return a list of all the current Work Orders being excluded from Performance calculations. Right click any Work Orders on this list and select "Remove" to include them back in Performance calculations again.
- 2. To add a new set of Work Orders to the exclusions list, click the "Add Performance Metric Exclusion(s)" action to bring up the Add Exclusion(s) dialog box. Paste a list of Work Order Numbers only into this window and click OK to add them to the exclusion list.