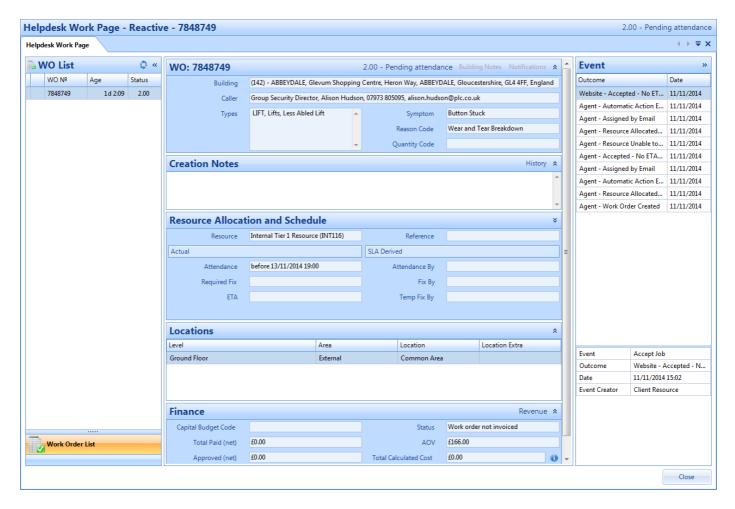

## Helpdesk Work Page Introduction

The Helpdesk Work Page, or Work Order Detail screen shows all the information and activity against a Work Order number. This includes who the original Caller was, what the current status of the job is, all events against the Work Order number and much more. Events show a lot of detail on what has happened on the Work Order. By clicking an Event, it is possible to see the details and what the Event is. There are a lot more activities which could take place before the work is complete.

Clicking on the Agent Actions button will provide the User with a drop down of all possible actions depending on the state of the Work Order selected. These are detailed throughout the subsequent pages.