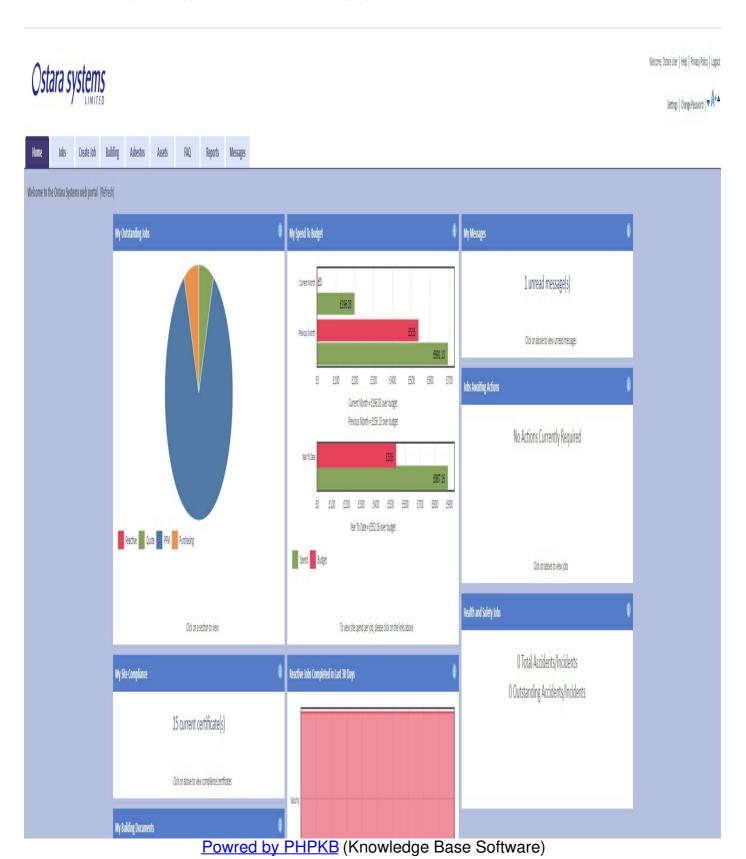

Here is an example of a typical Client Portal Home page:

There are a couple of useful features that can be performed from the Home page of the Portal. These are:

Confirming Site Location Switch Client / Cross-Client Portal Portal Settings Change Password