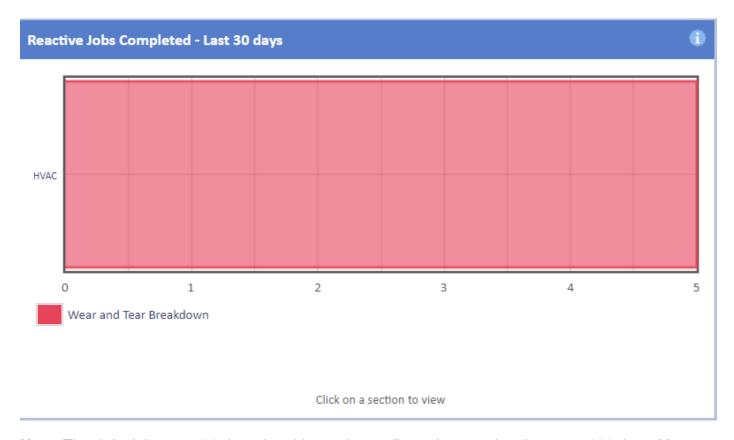

## Reactive Jobs Completed in the last 30 days

☐ Thu, Jan 18, 2024 ■ Portal Widgets

The Portal provides the User with the ability to view any Reactive jobs for any Buildings, they have access to, which have been completed in the last 30 days. This includes all Minor Works, Wear and Tear Breakdowns among other Jobs which were completed within the last 30 days. Users can also provide feedback on these completed jobs from the Job Detail page. The "Reactive Jobs Completed In The Last 30 Days" chart is split to show the types of Jobs along with the reason for the work.

**Note:** The default is set to 30 days, but this can be configured to any duration up to 180 days. Your Ostara System Administrator should be able to make this change.

Clicking on a section of the graph will view a list of jobs relating to the type selected.