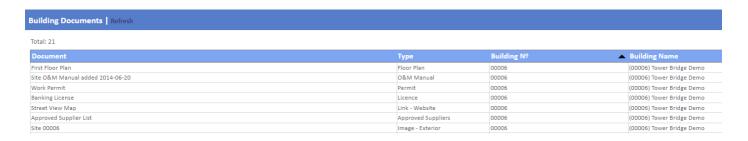

After clicking the link, the documents are displayed and each one has document name and a type.

Online URL: https://ostarasystems.knowledgebase.co/article.php?id=492