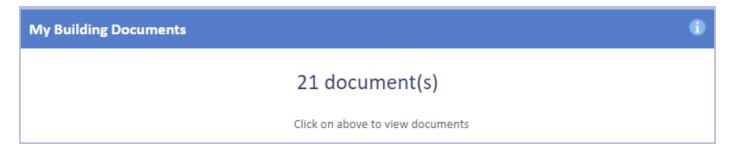

## My Building Documents

The Portal provides Users with the ability to view any documents (that aren't certificates) that have been uploaded against their Building(s). This is done using the "My Building Documents" widget. These documents can range from Risk Assessments to Floor Plans to Images of the Building itself. Much like "My Site Compliance", by clicking the number of certificates (highlighted in blue) all the documents uploaded, against the Users site(s), are displayed.