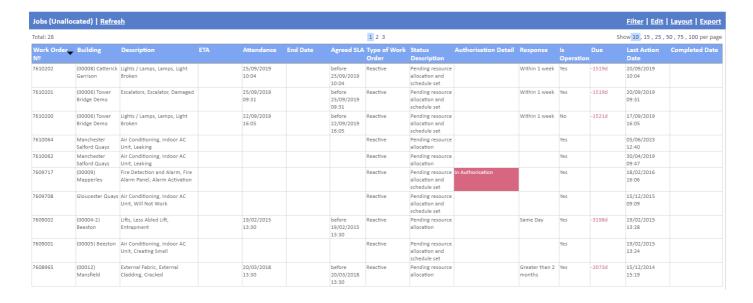

## **Unallocated Jobs**

Fri, Jan 19, 2024 ■ Jobs Tab

The "Unallocated" list shows all Reactive jobs that are currently not allocated to Resource. Each job shows a "Due" date on which determines if the job is overdue (in red text), if it is due in the next 15 minutes (in orange text) or if there is longer than 15 minutes till the job is due (in green text). The User can change the number of jobs shown on a single page at one time to suit their preference as well as being able to filter or export the list to Excel. If the initial list is too large, the User will be required to filter the list down before it is displayed. Clicking a job will display the Job Detail page for the selected job. Below is an example of an "Unallocated" jobs list: