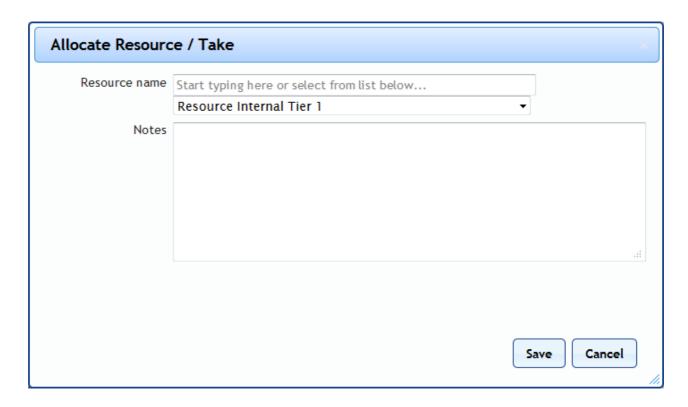

1. On the Job Detail screen, select the "Allocate Resource/Take" button to display the Allocate Resource/Take pop up.

2. This action is combination of both the "Allocate Resource" and "Take" actions. A "Take" is performed when the User selects the Resource they are currently logged into the Portal as from the drop down whilst "Allocate Resource" is performed when the User selects one of the Child Resources from the drop down. For either choice, enter any noted into the "Notes" field if applicable and click the "Save" button to perform the chosen action.