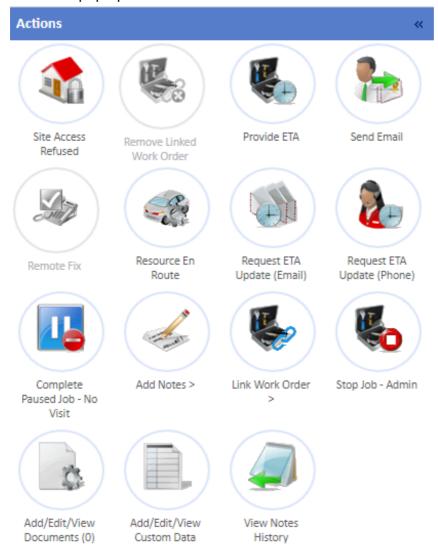

## Resource En Route

Fri, Jan 19, 2024 Job Detail Actions

In the same way that a Mobile Application User can "Start Travel for Job", the same ability is available for a Portal User to mark a Work Order as "Resource En Route". This will allow site based end Users to be aware that an operative is on their way and as part of this action an ETA can be provided which gives the site awareness of estimated arrival times.

1. On the Job Detail screen, select the "Resource En Route" button to display the Resource En Route pop up.

2. This displays the Resource En Route screen to provide an ETA. Fill in the detail and click "Save".