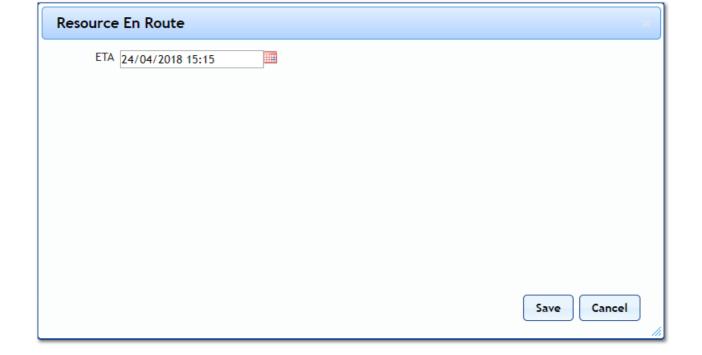

1. On the Job Detail screen, select the "Resource En Route" button to display the Resource En Route pop up.

2. This displays the Resource En Route screen to provide an ETA. Fill in the detail and click "Save".