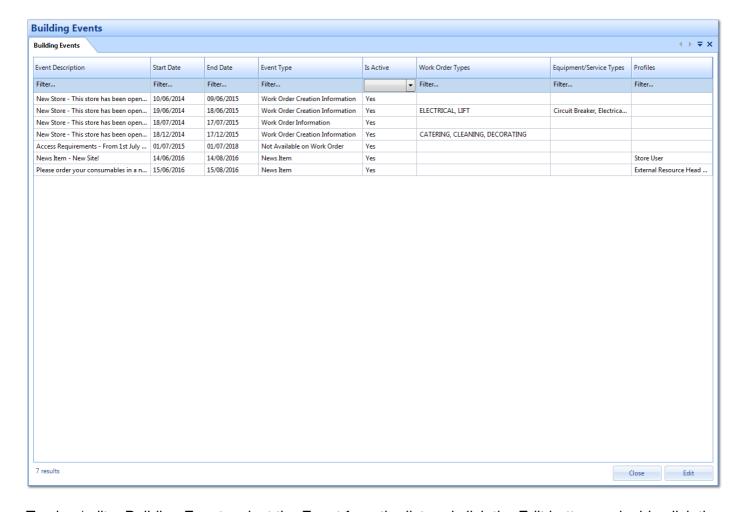

## **Building Event List**

₩ed, Jan 17, 2024 ■ Building Sub Menus

To view Building Events, click the "Building Event List" button. This will then display a list of all Building Events for all Clients in the system. Each Event is shown with a Description, Start and End Dates, the type of Event, whether it is Active or not, the affected Work Order Types and Equipment/Service Types and the Profiles they are applicable to.

To view/edit a Building Event, select the Event from the list and click the Edit button or double click the Event. This will open the Edit Building Event screen. If any changes are needed, make them here and click "OK" to apply them. Clicking "Cancel" will close the screen without making changes.