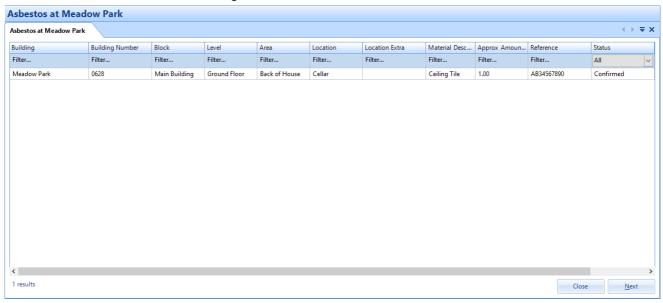

1. Clicking "View Asbestos" at a Building will show the User a list of all Asbestos Records which have been created for the Building.

2. Double click on the Asbestos Record to view it. The next screen will provide the User with all the details relating to the Asbestos Record chosen.

- 3. This screen details all the information added to the Asbestos Record during the "Create Asbestos" process. All information contained within these fields are editable should further updated be required.
- 4. If any changes are made to the Asbestos Record then click "Save" to update the record or "Close" to return to the main Asbestos list.