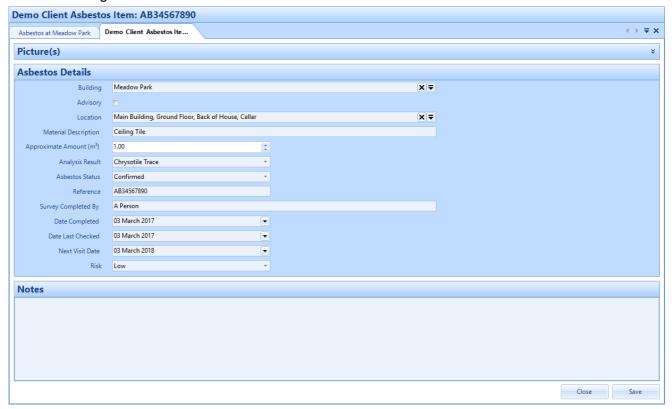

- 3. This screen details all the information added to the Asbestos Record during the "Create Asbestos" process. All information contained within these fields are editable should further updated be required.
- 4. If any changes are made to the Asbestos Record then click "Save" to update the record or "Close" to return to the main Asbestos list.

Online URL: https://ostarasystems.knowledgebase.co/article.php?id=95